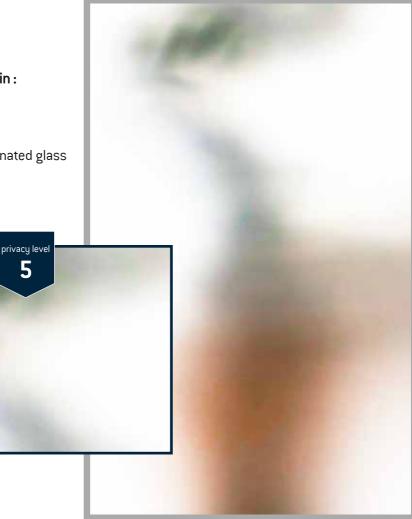

#### available in :

- 4mm
- 6mm
- 10mm
- all laminated glass

privacy level 5

regency glass