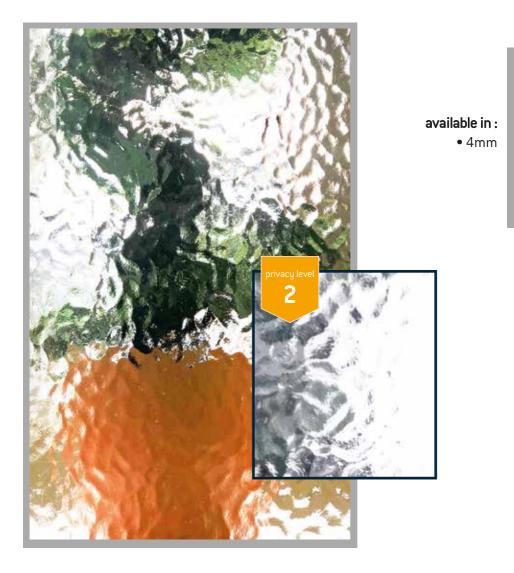

#### available in :

- 4mm
- 6mm
- 10mm
- all laminated glass

privacy level 5

regency glass