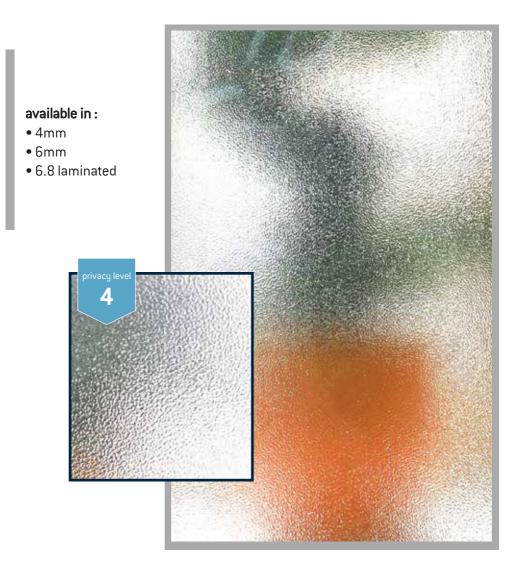

This range is available on the same lead times as normal Regency Glass units, ensuring the quickest turnaround for your new windows.

privacy level 4

privacy level 5 : highest privacy\*

regency glass

#### available in :

- 4mm
- 6mm
- 10mm
- all laminated glass

privacy level 5

regency glass