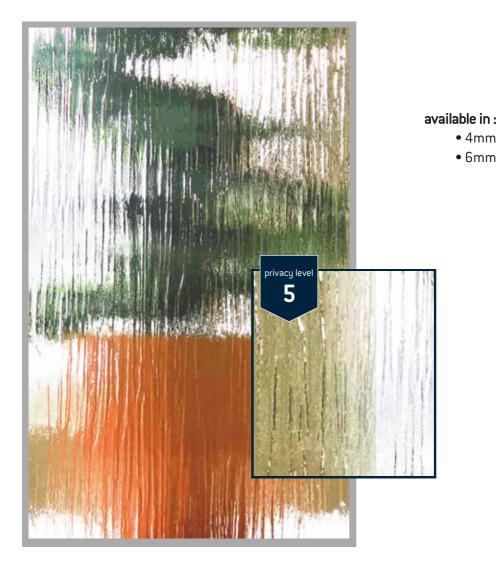

#### available in :

- 4mm
- 6mm
- 10mm
- all laminated glass

privacy level 5

regency glass