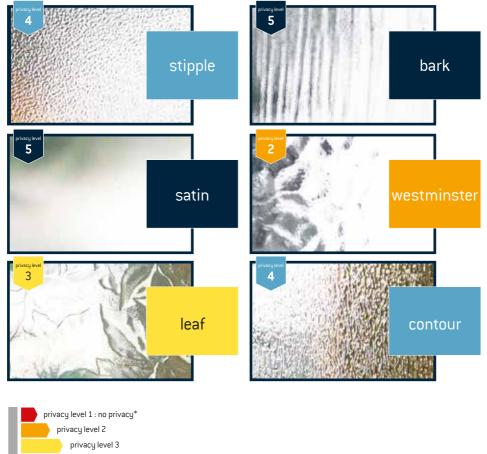

#### pattern glass brochure

regency glass

The following six patterns form the Regency Premium Range.

These patterns come in a variety of thicknesses and offer both modern and traditional solutions to privacy glass.

This range is available on the same lead times as normal Regency Glass units, ensuring the quickest turnaround for your new windows.

privacy level 4

privacy level 5 : highest privacy\*

regency glass